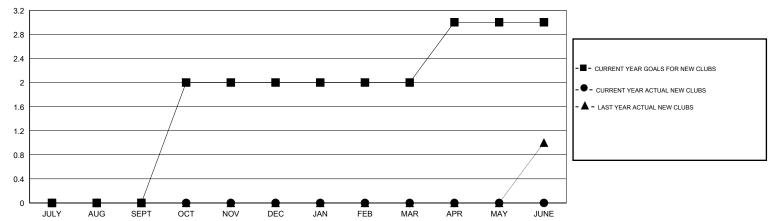

## GMT: John Muller LOCATION AUSTRALIA GMT CA 7

| Clubs                 |                  |           |                  |                  | Members               |                    |                                     |                    |                  |
|-----------------------|------------------|-----------|------------------|------------------|-----------------------|--------------------|-------------------------------------|--------------------|------------------|
| RESULTS FOR 2014-2015 |                  |           |                  |                  | RESULTS FOR 2014-2015 |                    |                                     |                    |                  |
| QUARTER               | NEW CLUB<br>GOAL | NEW CLUBS | DROPPED<br>CLUBS | NET<br>GAIN/LOSS | QUARTER               | NEW MEMBER<br>GOAL | CHARTER AND<br>NEW MEMBERS<br>ADDED | DROPPED<br>MEMBERS | NET<br>GAIN/LOSS |
| JULY/AUG/SEPT         | 0                | 0         | 1                | -1<br>-          | JULY/AUG/SEPT         | -10                | 36                                  | 54                 | -18              |
| OCT/NOV/DEC           | 2                | 0         | 0                | 0                | OCT/NOV/DEC           | 47                 | 24                                  | 80                 | -56              |
| JAN/FEB/MAR           | 0                | 0         | 1                | -1               | JAN/FEB/MAR           | 21                 | 24                                  | 44                 | -20              |
| APR/MAY/JUNE          | 1                | 0         | 0                | 0                | APR/MAY/JUNE          | 21                 | 0                                   | 0                  | 0                |

## GOALS AND ACTUAL NEW CLUBS CUMULATIVE

| DROPPED CLUBS: 2  DROPPED MEMBERS |                | 42 CLUBS OF 64 ADDED 1 OR MORE NEW MEMBERS | GENDER DISTRIBUTION  MALE 867 (65.58%)  FEMALE 455 (34.42%) |                   |  |
|-----------------------------------|----------------|--------------------------------------------|-------------------------------------------------------------|-------------------|--|
| DECEASED CLUB CANCELLED OTHER     | 11<br>3<br>164 | CLICK HERE FOR HEALTH ASSESSMENT DATA      | FAMILY UNIT MEMBERS  HEAD OF HOUSEHOLD                      | 238<br>117<br>121 |  |
| TOTAL                             | 178            |                                            | NON-HEAD OF HOUSEHOLD                                       | 121               |  |