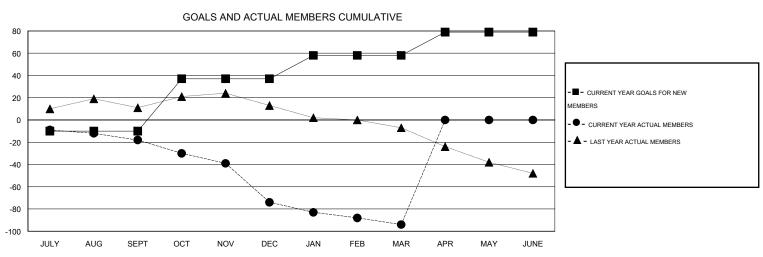

## GMT: John Muller LOCATION AUSTRALIA GMT CA 7

| Clubs                 |                  |           |                  |                  | Members               |                    |                                     |                    |                  |
|-----------------------|------------------|-----------|------------------|------------------|-----------------------|--------------------|-------------------------------------|--------------------|------------------|
| RESULTS FOR 2014-2015 |                  |           |                  |                  | RESULTS FOR 2014-2015 |                    |                                     |                    |                  |
| QUARTER               | NEW CLUB<br>GOAL | NEW CLUBS | DROPPED<br>CLUBS | NET<br>GAIN/LOSS | QUARTER               | NEW MEMBER<br>GOAL | CHARTER AND<br>NEW MEMBERS<br>ADDED | DROPPED<br>MEMBERS | NET<br>GAIN/LOSS |
| JULY/AUG/SEPT         | 0                | 0         | 1                | -1<br>-          | JULY/AUG/SEPT         | -10                | 36                                  | 54                 | -18              |
| OCT/NOV/DEC           | 2                | 0         | 0                | 0                | OCT/NOV/DEC           | 47                 | 24                                  | 80                 | -56              |
| JAN/FEB/MAR           | 0                | 0         | 1                | -1               | JAN/FEB/MAR           | 21                 | 24                                  | 44                 | -20              |
| APR/MAY/JUNE          | 1                | 0         | 0                | 0                | APR/MAY/JUNE          | 21                 | 0                                   | 0                  | 0                |